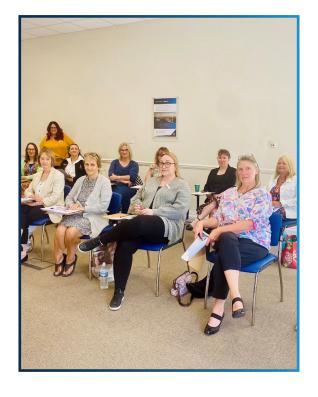

#### Hello!

We recently hosted an extremely successful NHS eRs referral workshop for our local GP practices. Medical secretaries attended from practices across Berkshire, Oxfordshire and Surrey. This was a very interactive and informative event with everyone learning new and more efficient ways to use the eRs to ensure a smoother pathway for NHS referrals.